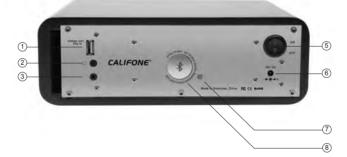

## 3. PART NAMES AND FUNCTIONS

- 1. USB Charging port (5v)
- 2. Headphone jack
- 3. 3.5mm Line in
- 4. LED Power On

- On/Off Switch
- Power Plug
- 7. LED Bluetooth indicator
- 8. Bluetooth On button

califone.com